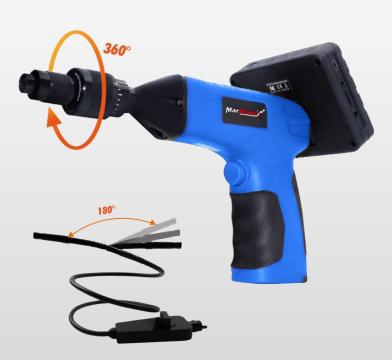

## Overview:

MVS-360 is a full featured video borescope that can easily cover almost any purpose in scope-monitoring field.

The articulating yet rotating camera with a thin diameter of the probe makes it an ideal tool for checking tight spots.

## Features:

- 360 degree rotation camera with 2 way articulating
- Detachable probe and screen
- Easy to operate
- AV output
- Durable body
- Video & Image

| Parameter                 | Values                             |
|---------------------------|------------------------------------|
| Image sensor              | CMOS sensor                        |
| Display                   | 3.5" TFT LCD QVGA 320 x 240        |
|                           | 16.7M colors                       |
| Effective pixel           | 450.000 pixels                     |
| Focus distance            | 30mm-80mm                          |
| Angle of view             | 60 Degree FOV (D)                  |
| Probe diameter            | 5.5 mm                             |
| Probe length              | 1 meter flexible                   |
| LED illumination          | 4 LEDs (adjustable brightness in 6 |
|                           | levels)                            |
| Signal Transmission       | 2.4G Wireless Video & wired        |
|                           | video transmission                 |
| Video & Photo Format      | AVI & JPG/BMP                      |
| Working voltage & current | 5VDC & 600mA                       |
| Memory                    | Capacity up to 32GB SD card        |
| Probe IP                  | 67                                 |
| Screen Battery            | Built-in Li-battery 1200MAH 3.7V   |
| Handle Battery            | 4*AA Alkaline Battery              |
| Power supply              | AC 110-220V/0.5A , 5VDC/2A         |
| Gross weight              | 2.2kg/set                          |