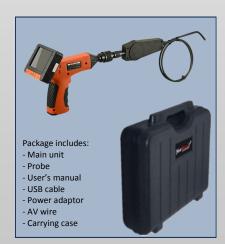

## Features:

- 360 degree rotation camera with 2 way articulating
- Detachable probe and screen
- Easy to operate
- AV output
- Durable body
- Video & Image

| Parameter                 | Values                             |
|---------------------------|------------------------------------|
| Image sensor              | CMOS sensor                        |
| Display                   | 3.5" TFT LCD QVGA 320 x 240        |
|                           | 16.7M colors                       |
| Effective pixel           | 450.000 pixels                     |
| Focus distance            | 30mm-80mm                          |
| Angle of view             | 60 Degree FOV (D)                  |
| Probe diameter            | 5.5 mm                             |
| Probe length              | 1 meter flexible                   |
| LED illumination          | 4 LEDs (adjustable brightness in 6 |
|                           | levels)                            |
| Signal Transmission       | 2.4G Wireless Video & wired        |
|                           | video transmission                 |
| Video & Photo Format      | AVI & JPG/BMP                      |
| Working voltage & current | 5VDC & 600mA                       |
| Memory                    | Capacity up to 32GB SD card        |
| Probe IP                  | 67                                 |
| Screen Battery            | Built-in Li-battery 1200MAH 3.7V   |
| Handle Battery            | 4*AA Alkaline Battery              |
| Power supply              | AC 110-220V/0.5A , 5VDC/2A         |
| Gross weight              | 2.2kg/set                          |